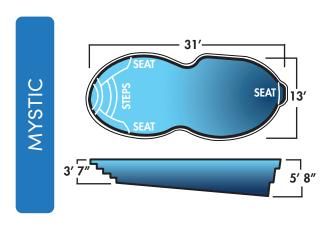

#### **FREEFORM**

| Name            | Dimensions   | Depth          | Benches | Seats | Steps |
|-----------------|--------------|----------------|---------|-------|-------|
| Boothbay Harbor | 12' x 25'    | 3′ 9″ - 5′ 4″  | -       | 2     | 1     |
| Mystic          | 13' x 31'    | 3' 7" - 5' 8"  | -       | 3     | 1     |
| Chateaugay      | 13' x 33'    | 4' 2" - 6' 2"  | -       | 1     | 1     |
| Portsmouth      | 14' x 32'    | 3′ 4″ - 5′ 10″ | -       | 3     | 1     |
| Fire Island     | 15' 6" x 36' | 4' 2" - 6' 5"  | -       | 1     | 1     |
| Ogunquit        | 16' x 38'    | 3′ 6″ - 5′ 8″  | -       | 2     | 1     |
| Sebago          | 16' x 38'    | 3′ 6″ - 7′ 10″ | -       | 2     | 1     |