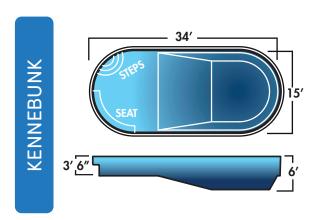

#### CLASSIC

| Name         | Dimensions   | Depth          | Benches | Seats | Steps |
|--------------|--------------|----------------|---------|-------|-------|
| Sakonnet     | 8' x 20'     | 4′ 6″          | -       | -     | 1     |
| Delaware Bay | 10' x 24'    | 3′ 4″ - 5′ 6″  | -       | 2     | 1     |
| Newport      | 12′ 6″ × 29′ | 3′ 4″ - 5′ 10″ | -       | 2     | 1     |
| Westport     | 13' x 35'    | 4'             | -       | 1     | 1     |
| North Beach  | 14' × 30'    | 3′ 6″ - 5′ 4″  | -       | 1     | 1     |
| Kennebunk    | 15' x 34'    | 3′ 6″ - 6′     | -       | 1     | 1     |
| Bar Harbor   | 15' x 34'    | 3′ 5″ - 6′ 6″  | -       | 2     | 1     |
| Cape May     | 15' x 35'    | 4' - 6'        | -       | 1     | 1     |