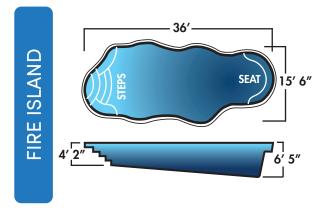

#### **FREEFORM**

| Name            | Dimensions   | Depth          | Benches | Seats | Steps |
|-----------------|--------------|----------------|---------|-------|-------|
| Boothbay Harbor | 12' x 25'    | 3′ 9″ - 5′ 4″  | -       | 2     | 1     |
| Mystic          | 13' x 31'    | 3' 7" - 5' 8"  | -       | 3     | 1     |
| Chateaugay      | 13' x 33'    | 4' 2" - 6' 2"  | -       | 1     | 1     |
| Portsmouth      | 14' x 32'    | 3′ 4″ - 5′ 10″ | -       | 3     | 1     |
| Fire Island     | 15' 6" x 36' | 4' 2" - 6' 5"  | -       | 1     | 1     |
| Ogunquit        | 16' x 38'    | 3′ 6″ - 5′ 8″  | -       | 2     | 1     |
| Sebago          | 16' x 38'    | 3′ 6″ - 7′ 10″ | -       | 2     | 1     |