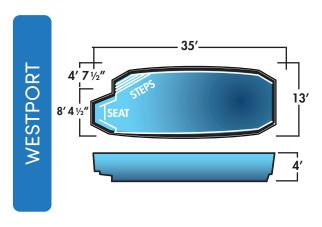

#### CLASSIC

| Name         | Dimensions   | Depth          | Benches | Seats | Steps |
|--------------|--------------|----------------|---------|-------|-------|
| Sakonnet     | 8' x 20'     | 4′ 6″          | -       | -     | 1     |
| Delaware Bay | 10' x 24'    | 3′ 4″ - 5′ 6″  | -       | 2     | 1     |
| Newport      | 12′ 6″ × 29′ | 3′ 4″ - 5′ 10″ | -       | 2     | 1     |
| Westport     | 13' x 35'    | 4'             | -       | 1     | 1     |
| North Beach  | 14' × 30'    | 3′ 6″ - 5′ 4″  | -       | 1     | 1     |
| Kennebunk    | 15' x 34'    | 3′ 6″ - 6′     | -       | 1     | 1     |
| Bar Harbor   | 15' x 34'    | 3′ 5″ - 6′ 6″  | -       | 2     | 1     |
| Cape May     | 15' x 35'    | 4' - 6'        | -       | 1     | 1     |