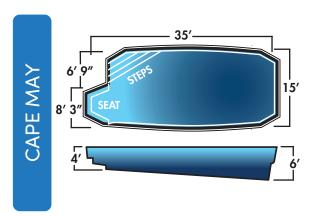

#### CLASSIC

| Name         | Dimensions   | Depth          | Benches | Seats | Steps |
|--------------|--------------|----------------|---------|-------|-------|
| Sakonnet     | 8' x 20'     | 4′ 6″          | -       | -     | 1     |
| Delaware Bay | 10' x 24'    | 3′ 4″ - 5′ 6″  | -       | 2     | 1     |
| Newport      | 12′ 6″ × 29′ | 3′ 4″ - 5′ 10″ | -       | 2     | 1     |
| Westport     | 13' x 35'    | 4'             | -       | 1     | 1     |
| North Beach  | 14' × 30'    | 3′ 6″ - 5′ 4″  | -       | 1     | 1     |
| Kennebunk    | 15' x 34'    | 3′ 6″ - 6′     | -       | 1     | 1     |
| Bar Harbor   | 15' x 34'    | 3′ 5″ - 6′ 6″  | -       | 2     | 1     |
| Cape May     | 15' x 35'    | 4' - 6'        | -       | 1     | 1     |