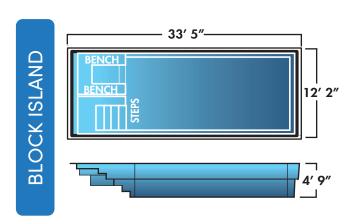

## **RECTANGLE**

| Name                 | Dimensions      | Depth      | Benches | Seats | Steps |
|----------------------|-----------------|------------|---------|-------|-------|
| Potomac              | 8′6″ x 10′6″    | 3' 9"      | -       | -     | 1     |
| Outer Banks          | 8′ 6″ x 17′     | 4′ 6″      | 2       | -     | 1     |
| The Hampton          | 8′ 6″ x 26′     | 4′ 6″      | 2       | -     | 1     |
| Virginia Beach       | 9' 4" x 14' 8"  | 4' 9"      | -       | -     | 1     |
| Shell Island         | 12' x 20'       | 4' 9"      | -       | -     | 1     |
| The Atlantic         | 12' x 24'       | 4' 9"      | -       | -     | 1     |
| South Coast          | 12' x 26'       | 4′ 6″      | 2       | -     | 1     |
| Narragansett         | 12' 2" x 26' 7" | 4' 9"      | -       | -     | 1     |
| Lake Placid          | 12' 2" x 28'    | 4' 9"      | 2       | 1     | 1     |
| Block Island         | 12′ 2″ x 33′ 5″ | 4' 9"      | 2       | 1     | 1     |
| Stonington           | 12′ 6″ x 18′    | 5'         | 1       | -     | 2     |
| Eastern Bay          | 13′ 6″ x 31′    | 5'         | 2       | -     | 1     |
| Lake Erie            | 14' x 30'       | 3′ 6″ - 6′ | 1       | -     | 1     |
| Chatham Harbor w/Spa | 14′ 9″ x 32′    | 5'         | 1       | 3     | 2     |
| Race Point w/Spa     | 14' 9" x 36'    | 5'         | 1       | 3     | 2     |
| Lake Shore           | 15' x 35'       | 5'         | 2       | -     | 1     |
| Pokomoke Sound       | 16' x 36'       | 5'         | 2       | -     | 1     |
| Chesapeake Bay       | 16' x 36'       | 3' 7" - 6' | -       | 2     | 1     |
| Cape Charles         | 16' x 40'       | 3'7" - 8'  | -       | 2     | 1     |