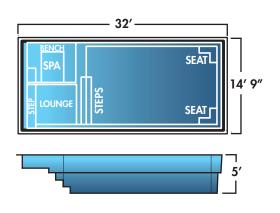

## **RECTANGLE**

| Name                 | Dimensions      | Depth      | Benches | Seats | Steps |
|----------------------|-----------------|------------|---------|-------|-------|
| Potomac              | 8′6″ x 10′6″    | 3' 9"      | -       | -     | 1     |
| Outer Banks          | 8′ 6″ x 17′     | 4′ 6″      | 2       | -     | 1     |
| The Hampton          | 8′ 6″ x 26′     | 4′ 6″      | 2       | -     | 1     |
| Virginia Beach       | 9' 4" x 14' 8"  | 4' 9"      | -       | -     | 1     |
| Shell Island         | 12' x 20'       | 4' 9"      | -       | -     | 1     |
| The Atlantic         | 12' x 24'       | 4' 9"      | -       | -     | 1     |
| South Coast          | 12' x 26'       | 4′ 6″      | 2       | -     | 1     |
| Narragansett         | 12' 2" x 26' 7" | 4' 9"      | -       | -     | 1     |
| Lake Placid          | 12' 2" x 28'    | 4' 9"      | 2       | 1     | 1     |
| Block Island         | 12′ 2″ x 33′ 5″ | 4' 9"      | 2       | 1     | 1     |
| Stonington           | 12′ 6″ x 18′    | 5'         | 1       | -     | 2     |
| Eastern Bay          | 13′ 6″ x 31′    | 5'         | 2       | -     | 1     |
| Lake Erie            | 14' x 30'       | 3′ 6″ - 6′ | 1       | -     | 1     |
| Chatham Harbor w/Spa | 14′ 9″ x 32′    | 5'         | 1       | 3     | 2     |
| Race Point w/Spa     | 14' 9" x 36'    | 5'         | 1       | 3     | 2     |
| Lake Shore           | 15' x 35'       | 5'         | 2       | -     | 1     |
| Pokomoke Sound       | 16' x 36'       | 5'         | 2       | -     | 1     |
| Chesapeake Bay       | 16' x 36'       | 3' 7" - 6' | -       | 2     | 1     |
| Cape Charles         | 16' x 40'       | 3'7" - 8'  | -       | 2     | 1     |