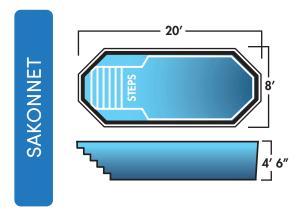

#### CLASSIC

| Name         | Dimensions   | Depth          | Benches | Seats | Steps |
|--------------|--------------|----------------|---------|-------|-------|
| Sakonnet     | 8' x 20'     | 4′ 6″          | -       | -     | 1     |
| Delaware Bay | 10' x 24'    | 3′ 4″ - 5′ 6″  | -       | 2     | 1     |
| Newport      | 12′ 6″ × 29′ | 3′ 4″ - 5′ 10″ | -       | 2     | 1     |
| Westport     | 13' x 35'    | 4'             | -       | 1     | 1     |
| North Beach  | 14' × 30'    | 3′ 6″ - 5′ 4″  | -       | 1     | 1     |
| Kennebunk    | 15' x 34'    | 3′ 6″ - 6′     | -       | 1     | 1     |
| Bar Harbor   | 15' x 34'    | 3′ 5″ - 6′ 6″  | -       | 2     | 1     |
| Cape May     | 15' x 35'    | 4' - 6'        | -       | 1     | 1     |