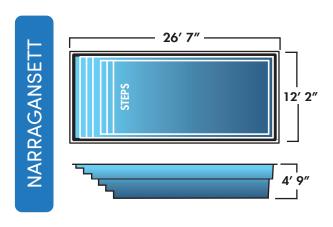

## **RECTANGLE**

| Name                 | Dimensions      | Depth      | Benches | Seats | Steps |
|----------------------|-----------------|------------|---------|-------|-------|
| Potomac              | 8′6″ x 10′6″    | 3' 9"      | -       | -     | 1     |
| Outer Banks          | 8′ 6″ x 17′     | 4′ 6″      | 2       | -     | 1     |
| The Hampton          | 8′ 6″ x 26′     | 4′ 6″      | 2       | -     | 1     |
| Virginia Beach       | 9' 4" x 14' 8"  | 4' 9"      | -       | -     | 1     |
| Shell Island         | 12' x 20'       | 4' 9"      | -       | -     | 1     |
| The Atlantic         | 12' x 24'       | 4' 9"      | -       | -     | 1     |
| South Coast          | 12' x 26'       | 4′ 6″      | 2       | -     | 1     |
| Narragansett         | 12' 2" x 26' 7" | 4' 9"      | -       | -     | 1     |
| Lake Placid          | 12' 2" x 28'    | 4' 9"      | 2       | 1     | 1     |
| Block Island         | 12′ 2″ x 33′ 5″ | 4' 9"      | 2       | 1     | 1     |
| Stonington           | 12′ 6″ x 18′    | 5'         | 1       | -     | 2     |
| Eastern Bay          | 13′ 6″ x 31′    | 5'         | 2       | -     | 1     |
| Lake Erie            | 14' x 30'       | 3′ 6″ - 6′ | 1       | -     | 1     |
| Chatham Harbor w/Spa | 14′ 9″ x 32′    | 5'         | 1       | 3     | 2     |
| Race Point w/Spa     | 14' 9" x 36'    | 5'         | 1       | 3     | 2     |
| Lake Shore           | 15' x 35'       | 5'         | 2       | -     | 1     |
| Pokomoke Sound       | 16' x 36'       | 5'         | 2       | -     | 1     |
| Chesapeake Bay       | 16' x 36'       | 3' 7" - 6' | -       | 2     | 1     |
| Cape Charles         | 16' x 40'       | 3'7" - 8'  | -       | 2     | 1     |