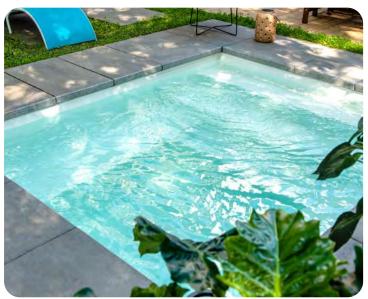

**GENESIS MODELS** 

Select from 37 pool models in 6 different shell colors. Many have the following unique features:

- Leisure benches and seats Beach entries

Safety ledges

· Shallow or deep depths

Non-slip steps

### SHELL COLORS

Please note that the colors presented are as precise as the picture process allows and may vary with the actual product.