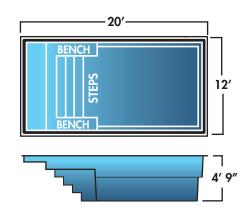

SEASHORE

NORTHERN SHORE

CRYSTAL LAKE

Beach entry shapes offer easy access to the water. You can use the entrance as a tanning ledge or as a place to cool off.

SEASHORE - ARCTIC GRAY

### **BEACH ENTRY**

| Name           | <b>Dimensions</b> | Depth | Benches | Seats | Steps |
|----------------|-------------------|-------|---------|-------|-------|
| Seashore       | 9' x 17' 5"       | 4' 9" | 2       | -     | 1     |
| Northern Shore | 10' x 25'         | 4' 7" | 2       | 2     | 2     |
| Crystal Lake   | 12' x 20'         | 4' 9" | 2       | -     | 1     |