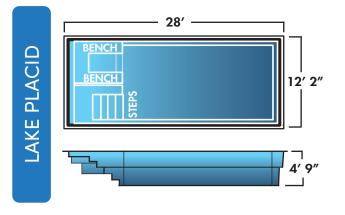

## **RECTANGLE**

| Name                 | Dimensions      | Depth      | Benches | Seats | Steps |
|----------------------|-----------------|------------|---------|-------|-------|
| Potomac              | 8′6″ x 10′6″    | 3' 9"      | -       | -     | 1     |
| Outer Banks          | 8′ 6″ x 17′     | 4′ 6″      | 2       | -     | 1     |
| The Hampton          | 8′ 6″ x 26′     | 4′ 6″      | 2       | -     | 1     |
| Virginia Beach       | 9' 4" x 14' 8"  | 4' 9"      | -       | -     | 1     |
| Shell Island         | 12' x 20'       | 4' 9"      | -       | -     | 1     |
| The Atlantic         | 12' x 24'       | 4' 9"      | -       | -     | 1     |
| South Coast          | 12' x 26'       | 4′ 6″      | 2       | -     | 1     |
| Narragansett         | 12' 2" x 26' 7" | 4' 9"      | -       | -     | 1     |
| Lake Placid          | 12' 2" x 28'    | 4' 9"      | 2       | 1     | 1     |
| Block Island         | 12′ 2″ x 33′ 5″ | 4' 9"      | 2       | 1     | 1     |
| Stonington           | 12′ 6″ x 18′    | 5'         | 1       | -     | 2     |
| Eastern Bay          | 13′ 6″ x 31′    | 5'         | 2       | -     | 1     |
| Lake Erie            | 14' x 30'       | 3′ 6″ - 6′ | 1       | -     | 1     |
| Chatham Harbor w/Spa | 14′ 9″ x 32′    | 5'         | 1       | 3     | 2     |
| Race Point w/Spa     | 14' 9" x 36'    | 5'         | 1       | 3     | 2     |
| Lake Shore           | 15' x 35'       | 5'         | 2       | -     | 1     |
| Pokomoke Sound       | 16' x 36'       | 5'         | 2       | -     | 1     |
| Chesapeake Bay       | 16' x 36'       | 3' 7" - 6' | -       | 2     | 1     |
| Cape Charles         | 16' x 40'       | 3'7" - 8'  | -       | 2     | 1     |