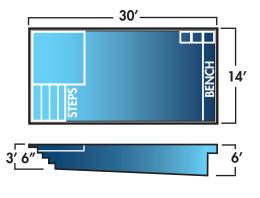

## **RECTANGLE**

| Name                 | Dimensions      | Depth      | Benches | Seats | Steps |
|----------------------|-----------------|------------|---------|-------|-------|
| Potomac              | 8′6″ x 10′6″    | 3' 9"      | -       | -     | 1     |
| Outer Banks          | 8′ 6″ x 17′     | 4′ 6″      | 2       | -     | 1     |
| The Hampton          | 8′ 6″ x 26′     | 4′ 6″      | 2       | -     | 1     |
| Virginia Beach       | 9' 4" x 14' 8"  | 4' 9"      | -       | -     | 1     |
| Shell Island         | 12' x 20'       | 4' 9"      | -       | -     | 1     |
| The Atlantic         | 12' x 24'       | 4' 9"      | -       | -     | 1     |
| South Coast          | 12' x 26'       | 4′ 6″      | 2       | -     | 1     |
| Narragansett         | 12' 2" x 26' 7" | 4' 9"      | -       | -     | 1     |
| Lake Placid          | 12' 2" x 28'    | 4' 9"      | 2       | 1     | 1     |
| Block Island         | 12′ 2″ x 33′ 5″ | 4' 9"      | 2       | 1     | 1     |
| Stonington           | 12′ 6″ x 18′    | 5'         | 1       | -     | 2     |
| Eastern Bay          | 13′ 6″ x 31′    | 5'         | 2       | -     | 1     |
| Lake Erie            | 14' x 30'       | 3′ 6″ - 6′ | 1       | -     | 1     |
| Chatham Harbor w/Spa | 14′ 9″ x 32′    | 5'         | 1       | 3     | 2     |
| Race Point w/Spa     | 14' 9" x 36'    | 5'         | 1       | 3     | 2     |
| Lake Shore           | 15' x 35'       | 5'         | 2       | -     | 1     |
| Pokomoke Sound       | 16' x 36'       | 5'         | 2       | -     | 1     |
| Chesapeake Bay       | 16' x 36'       | 3' 7" - 6' | -       | 2     | 1     |
| Cape Charles         | 16' x 40'       | 3'7" - 8'  | -       | 2     | 1     |