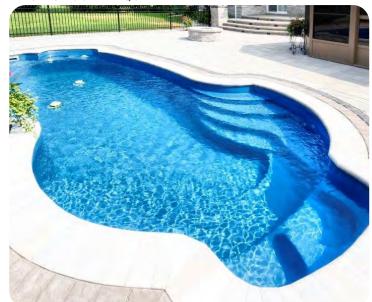

## **FREEFORM**

#### ADD FUN TO YOUR BACKYARD

The freeform pool will suit your every need. There is plenty of room for swimming, but also offers seating for the perfect lounging spot. Whether you are entertaining with a pool party or just want to relax in your surroundings, our freeform shapes have it all.

# **FREEFORM**

PORTSMOUTH - AQUA

**BOOTHBAY HARBOR - PACIFIC** 

landscape.