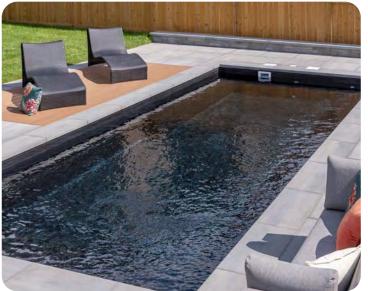

**GENESIS MODELS** 

Select from 37 pool models in 6 different shell colors. Many have the following unique features:

- Leisure benches and seats Beach entries

Safety ledges

· Shallow or deep depths

Non-slip steps

### SHELL COLORS

Please note that the colors presented are as precise as the picture process allows and may vary with the actual product.