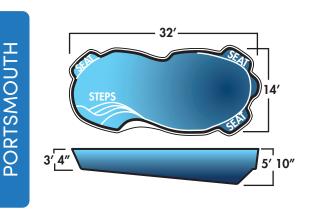

#### **FREEFORM**

| Name            | Dimensions   | Depth          | Benches | Seats | Steps |
|-----------------|--------------|----------------|---------|-------|-------|
| Boothbay Harbor | 12' x 25'    | 3′ 9″ - 5′ 4″  | -       | 2     | 1     |
| Mystic          | 13' x 31'    | 3' 7" - 5' 8"  | -       | 3     | 1     |
| Chateaugay      | 13' x 33'    | 4' 2" - 6' 2"  | -       | 1     | 1     |
| Portsmouth      | 14' x 32'    | 3′ 4″ - 5′ 10″ | -       | 3     | 1     |
| Fire Island     | 15' 6" x 36' | 4' 2" - 6' 5"  | -       | 1     | 1     |
| Ogunquit        | 16' x 38'    | 3′ 6″ - 5′ 8″  | -       | 2     | 1     |
| Sebago          | 16' x 38'    | 3′ 6″ - 7′ 10″ | -       | 2     | 1     |