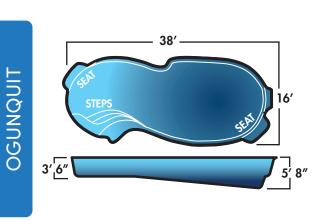

#### **FREEFORM**

| Name            | Dimensions   | Depth          | Benches | Seats | Steps |
|-----------------|--------------|----------------|---------|-------|-------|
| Boothbay Harbor | 12' x 25'    | 3′ 9″ - 5′ 4″  | -       | 2     | 1     |
| Mystic          | 13' x 31'    | 3' 7" - 5' 8"  | -       | 3     | 1     |
| Chateaugay      | 13' x 33'    | 4' 2" - 6' 2"  | -       | 1     | 1     |
| Portsmouth      | 14' x 32'    | 3′ 4″ - 5′ 10″ | -       | 3     | 1     |
| Fire Island     | 15' 6" x 36' | 4' 2" - 6' 5"  | -       | 1     | 1     |
| Ogunquit        | 16' x 38'    | 3′ 6″ - 5′ 8″  | -       | 2     | 1     |
| Sebago          | 16' x 38'    | 3′ 6″ - 7′ 10″ | -       | 2     | 1     |