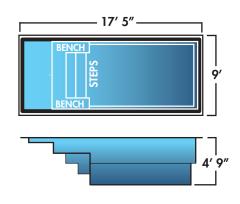

SEASHORE

NORTHERN SHORE

CRYSTAL LAKE

Beach entry shapes offer easy access to the water. You can use the entrance as a tanning ledge or as a place to cool off.

SEASHORE - ARCTIC GRAY

### **BEACH ENTRY**

| Name           | <b>Dimensions</b> | Depth | Benches | Seats | Steps |
|----------------|-------------------|-------|---------|-------|-------|
| Seashore       | 9' x 17' 5"       | 4' 9" | 2       | -     | 1     |
| Northern Shore | 10' x 25'         | 4' 7" | 2       | 2     | 2     |
| Crystal Lake   | 12' x 20'         | 4' 9" | 2       | -     | 1     |