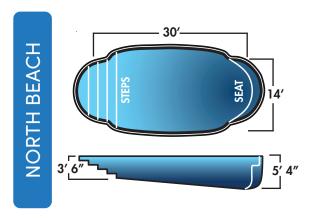

#### CLASSIC

| Name         | Dimensions   | Depth          | Benches | Seats | Steps |
|--------------|--------------|----------------|---------|-------|-------|
| Sakonnet     | 8' x 20'     | 4′ 6″          | -       | -     | 1     |
| Delaware Bay | 10' x 24'    | 3′ 4″ - 5′ 6″  | -       | 2     | 1     |
| Newport      | 12′ 6″ × 29′ | 3′ 4″ - 5′ 10″ | -       | 2     | 1     |
| Westport     | 13' x 35'    | 4'             | -       | 1     | 1     |
| North Beach  | 14' × 30'    | 3′ 6″ - 5′ 4″  | -       | 1     | 1     |
| Kennebunk    | 15' x 34'    | 3′ 6″ - 6′     | -       | 1     | 1     |
| Bar Harbor   | 15' x 34'    | 3′ 5″ - 6′ 6″  | -       | 2     | 1     |
| Cape May     | 15' x 35'    | 4' - 6'        | -       | 1     | 1     |