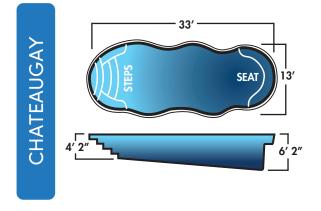

#### **FREEFORM**

| Name            | Dimensions   | Depth          | Benches | Seats | Steps |
|-----------------|--------------|----------------|---------|-------|-------|
| Boothbay Harbor | 12' x 25'    | 3′ 9″ - 5′ 4″  | -       | 2     | 1     |
| Mystic          | 13' x 31'    | 3' 7" - 5' 8"  | -       | 3     | 1     |
| Chateaugay      | 13' x 33'    | 4' 2" - 6' 2"  | -       | 1     | 1     |
| Portsmouth      | 14' x 32'    | 3′ 4″ - 5′ 10″ | -       | 3     | 1     |
| Fire Island     | 15' 6" x 36' | 4' 2" - 6' 5"  | -       | 1     | 1     |
| Ogunquit        | 16' x 38'    | 3′ 6″ - 5′ 8″  | -       | 2     | 1     |
| Sebago          | 16' x 38'    | 3′ 6″ - 7′ 10″ | -       | 2     | 1     |