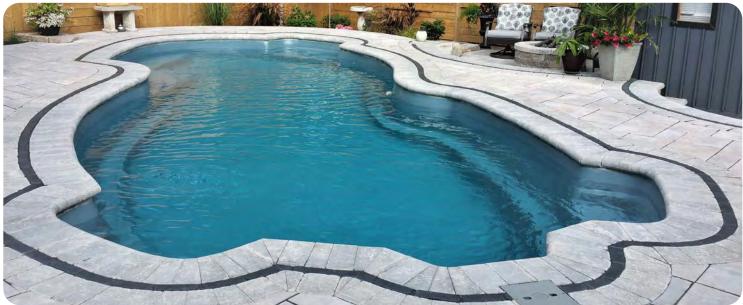

## **FREEFORM**

#### ADD FUN TO YOUR BACKYARD

The freeform pool will suit your every need. There is plenty of room for swimming, but also offers seating for the perfect lounging spot. Whether you are entertaining with a pool party or just want to relax in your surroundings, our freeform shapes have it all.