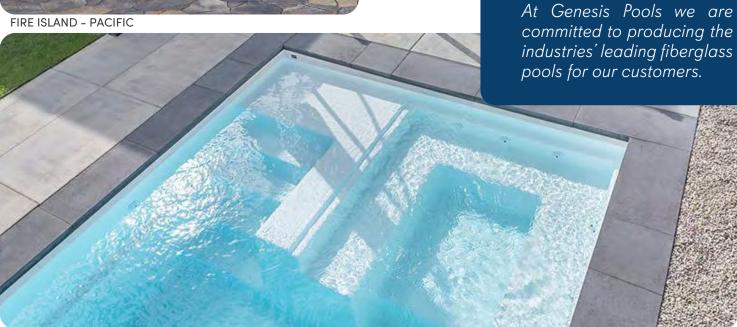

#### **FREEFORM**

| Name            | Dimensions   | Depth          | Benches | Seats | Steps |
|-----------------|--------------|----------------|---------|-------|-------|
| Boothbay Harbor | 12' x 25'    | 3′ 9″ - 5′ 4″  | -       | 2     | 1     |
| Mystic          | 13' x 31'    | 3' 7" - 5' 8"  | -       | 3     | 1     |
| Chateaugay      | 13' x 33'    | 4' 2" - 6' 2"  | -       | 1     | 1     |
| Portsmouth      | 14' x 32'    | 3′ 4″ - 5′ 10″ | -       | 3     | 1     |
| Fire Island     | 15' 6" x 36' | 4' 2" - 6' 5"  | -       | 1     | 1     |
| Ogunquit        | 16' x 38'    | 3′ 6″ - 5′ 8″  | -       | 2     | 1     |
| Sebago          | 16' x 38'    | 3′ 6″ - 7′ 10″ | -       | 2     | 1     |