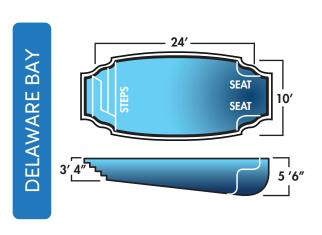

#### CLASSIC

| Name         | Dimensions   | Depth          | Benches | Seats | Steps |
|--------------|--------------|----------------|---------|-------|-------|
| Sakonnet     | 8' x 20'     | 4′ 6″          | -       | -     | 1     |
| Delaware Bay | 10' x 24'    | 3′ 4″ - 5′ 6″  | -       | 2     | 1     |
| Newport      | 12′ 6″ × 29′ | 3′ 4″ - 5′ 10″ | -       | 2     | 1     |
| Westport     | 13' x 35'    | 4'             | -       | 1     | 1     |
| North Beach  | 14' × 30'    | 3′ 6″ - 5′ 4″  | -       | 1     | 1     |
| Kennebunk    | 15' x 34'    | 3′ 6″ - 6′     | -       | 1     | 1     |
| Bar Harbor   | 15' x 34'    | 3′ 5″ - 6′ 6″  | -       | 2     | 1     |
| Cape May     | 15' x 35'    | 4' - 6'        | -       | 1     | 1     |