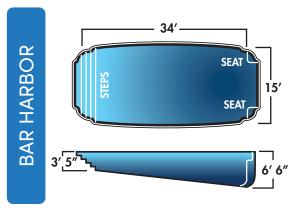

#### CLASSIC

| Name         | Dimensions   | Depth          | Benches | Seats | Steps |
|--------------|--------------|----------------|---------|-------|-------|
| Sakonnet     | 8' x 20'     | 4′ 6″          | -       | -     | 1     |
| Delaware Bay | 10' x 24'    | 3′ 4″ - 5′ 6″  | -       | 2     | 1     |
| Newport      | 12′ 6″ × 29′ | 3′ 4″ - 5′ 10″ | -       | 2     | 1     |
| Westport     | 13' x 35'    | 4'             | -       | 1     | 1     |
| North Beach  | 14' × 30'    | 3′ 6″ - 5′ 4″  | -       | 1     | 1     |
| Kennebunk    | 15' x 34'    | 3′ 6″ - 6′     | -       | 1     | 1     |
| Bar Harbor   | 15' x 34'    | 3′ 5″ - 6′ 6″  | -       | 2     | 1     |
| Cape May     | 15' x 35'    | 4' - 6'        | -       | 1     | 1     |