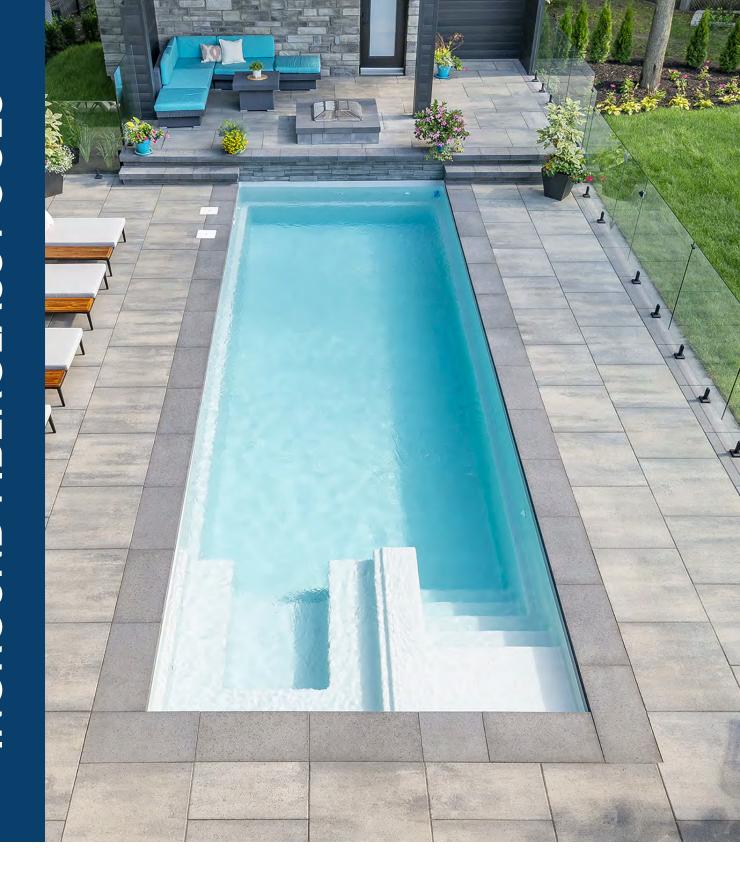

## LUXURY, DURABLE, FUN

Genesis Pools will help create the backyard you have always dreamed about. With many shapes and shell colors, you can choose the perfect look and fit for your family. Your new pool will arrive at your home ready for installation, it's that easy.

#### THE OPTIONS ARE ENDLESS

Rectangle pools offer the most square footage for swimming. It is the perfect choice for swimming laps and other types of water exercise. The rectangle offers a clean and crisp look that will help create a modern backyard.