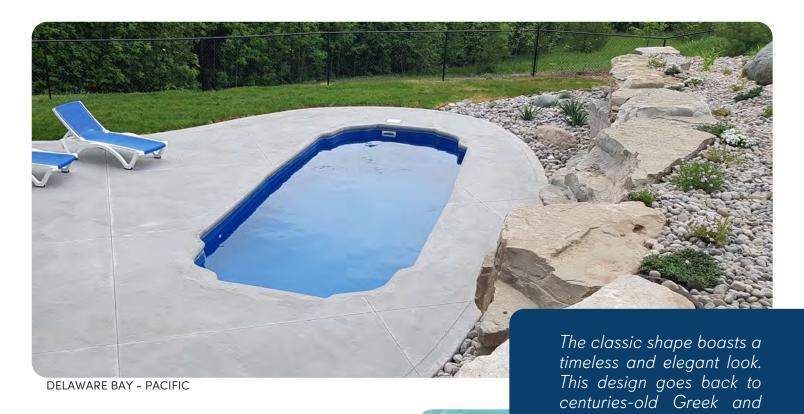

#### YOUR NEW OASIS AWAITS

The classic pool is exactly that... a classic design that never goes out of style. The classic offers variations of the rectangular shape that have an arch or slight curve at the ends. Our models will help create an elegant masterpiece in your backyard for years to come.

#### CLASSIC

| Name         | Dimensions   | Depth          | Benches | Seats | Steps |
|--------------|--------------|----------------|---------|-------|-------|
| Sakonnet     | 8' x 20'     | 4′ 6″          | -       | -     | 1     |
| Delaware Bay | 10' x 24'    | 3′ 4″ - 5′ 6″  | -       | 2     | 1     |
| Newport      | 12′ 6″ × 29′ | 3′ 4″ - 5′ 10″ | -       | 2     | 1     |
| Westport     | 13' x 35'    | 4'             | -       | 1     | 1     |
| North Beach  | 14' × 30'    | 3′ 6″ - 5′ 4″  | -       | 1     | 1     |
| Kennebunk    | 15' x 34'    | 3′ 6″ - 6′     | -       | 1     | 1     |
| Bar Harbor   | 15' x 34'    | 3′ 5″ - 6′ 6″  | -       | 2     | 1     |
| Cape May     | 15' x 35'    | 4' - 6'        | -       | 1     | 1     |