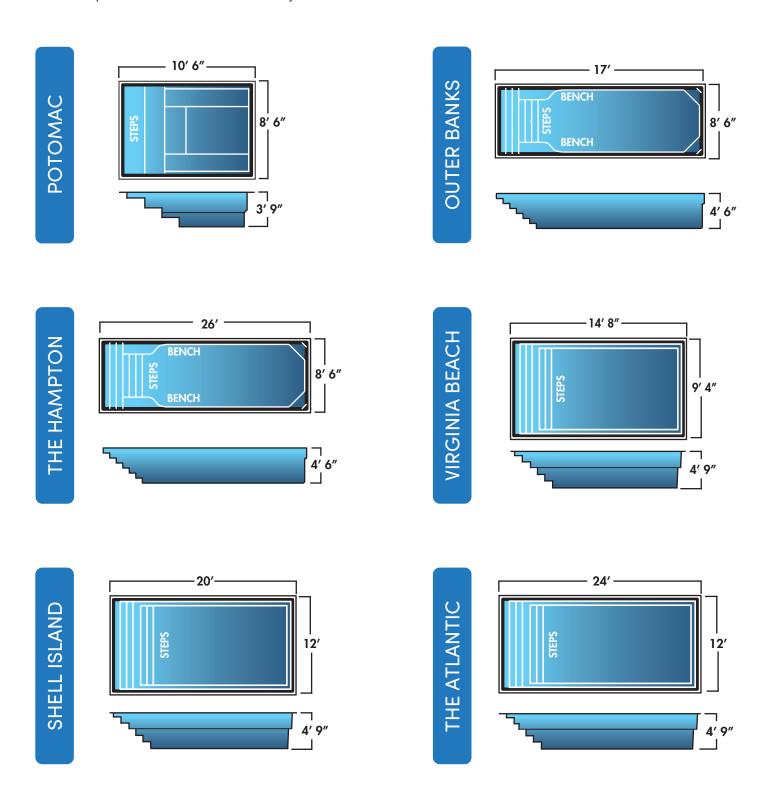

## **RECTANGLE**

| Name                 | Dimensions      | Depth      | Benches | Seats | Steps |
|----------------------|-----------------|------------|---------|-------|-------|
| Potomac              | 8′6″ x 10′6″    | 3' 9"      | -       | -     | 1     |
| Outer Banks          | 8′ 6″ x 17′     | 4′ 6″      | 2       | -     | 1     |
| The Hampton          | 8′ 6″ x 26′     | 4′ 6″      | 2       | -     | 1     |
| Virginia Beach       | 9' 4" x 14' 8"  | 4' 9"      | -       | -     | 1     |
| Shell Island         | 12' x 20'       | 4' 9"      | -       | -     | 1     |
| The Atlantic         | 12' x 24'       | 4' 9"      | -       | -     | 1     |
| South Coast          | 12' x 26'       | 4′ 6″      | 2       | -     | 1     |
| Narragansett         | 12' 2" x 26' 7" | 4' 9"      | -       | -     | 1     |
| Lake Placid          | 12' 2" x 28'    | 4' 9"      | 2       | 1     | 1     |
| Block Island         | 12′ 2″ x 33′ 5″ | 4' 9"      | 2       | 1     | 1     |
| Stonington           | 12′ 6″ x 18′    | 5'         | 1       | -     | 2     |
| Eastern Bay          | 13′ 6″ x 31′    | 5'         | 2       | -     | 1     |
| Lake Erie            | 14' x 30'       | 3′ 6″ - 6′ | 1       | -     | 1     |
| Chatham Harbor w/Spa | 14′ 9″ x 32′    | 5'         | 1       | 3     | 2     |
| Race Point w/Spa     | 14' 9" x 36'    | 5'         | 1       | 3     | 2     |
| Lake Shore           | 15' x 35'       | 5'         | 2       | -     | 1     |
| Pokomoke Sound       | 16' x 36'       | 5'         | 2       | -     | 1     |
| Chesapeake Bay       | 16' x 36'       | 3' 7" - 6' | -       | 2     | 1     |
| Cape Charles         | 16' x 40'       | 3'7" - 8'  | -       | 2     | 1     |