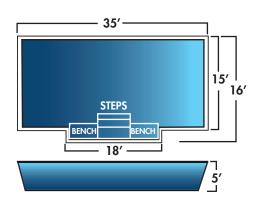

## **RECTANGLE**

| Name                 | Dimensions      | Depth      | Benches | Seats | Steps |
|----------------------|-----------------|------------|---------|-------|-------|
| Potomac              | 8′6″ x 10′6″    | 3' 9"      | -       | -     | 1     |
| Outer Banks          | 8′ 6″ x 17′     | 4′ 6″      | 2       | -     | 1     |
| The Hampton          | 8′ 6″ x 26′     | 4′ 6″      | 2       | -     | 1     |
| Virginia Beach       | 9' 4" x 14' 8"  | 4' 9"      | -       | -     | 1     |
| Shell Island         | 12' x 20'       | 4' 9"      | -       | -     | 1     |
| The Atlantic         | 12' x 24'       | 4' 9"      | -       | -     | 1     |
| South Coast          | 12' x 26'       | 4′ 6″      | 2       | -     | 1     |
| Narragansett         | 12' 2" x 26' 7" | 4' 9"      | -       | -     | 1     |
| Lake Placid          | 12' 2" x 28'    | 4' 9"      | 2       | 1     | 1     |
| Block Island         | 12′ 2″ x 33′ 5″ | 4' 9"      | 2       | 1     | 1     |
| Stonington           | 12′ 6″ x 18′    | 5'         | 1       | -     | 2     |
| Eastern Bay          | 13′ 6″ x 31′    | 5'         | 2       | -     | 1     |
| Lake Erie            | 14' x 30'       | 3′ 6″ - 6′ | 1       | -     | 1     |
| Chatham Harbor w/Spa | 14′ 9″ x 32′    | 5'         | 1       | 3     | 2     |
| Race Point w/Spa     | 14' 9" x 36'    | 5'         | 1       | 3     | 2     |
| Lake Shore           | 15' x 35'       | 5'         | 2       | -     | 1     |
| Pokomoke Sound       | 16' x 36'       | 5'         | 2       | -     | 1     |
| Chesapeake Bay       | 16' x 36'       | 3' 7" - 6' | -       | 2     | 1     |
| Cape Charles         | 16' x 40'       | 3'7" - 8'  | -       | 2     | 1     |