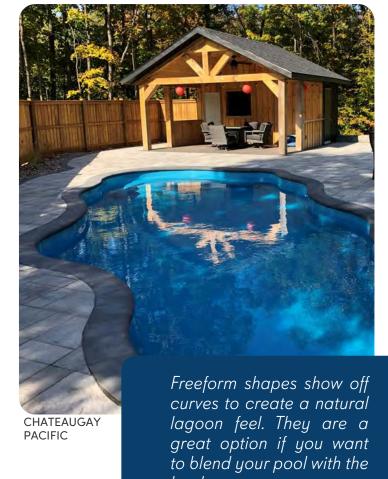

## **FREEFORM**

#### ADD FUN TO YOUR BACKYARD

The freeform pool will suit your every need. There is plenty of room for swimming, but also offers seating for the perfect lounging spot. Whether you are entertaining with a pool party or just want to relax in your surroundings, our freeform shapes have it all.

# **FREEFORM**

PORTSMOUTH - AQUA

**BOOTHBAY HARBOR - PACIFIC** 

landscape.