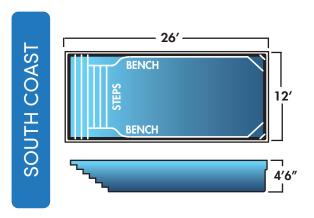

## **RECTANGLE**

| Name                 | Dimensions      | Depth      | Benches | Seats | Steps |
|----------------------|-----------------|------------|---------|-------|-------|
| Potomac              | 8′6″ x 10′6″    | 3' 9"      | -       | -     | 1     |
| Outer Banks          | 8′ 6″ x 17′     | 4′ 6″      | 2       | -     | 1     |
| The Hampton          | 8′ 6″ x 26′     | 4′ 6″      | 2       | -     | 1     |
| Virginia Beach       | 9' 4" x 14' 8"  | 4' 9"      | -       | -     | 1     |
| Shell Island         | 12' x 20'       | 4' 9"      | -       | -     | 1     |
| The Atlantic         | 12' x 24'       | 4' 9"      | -       | -     | 1     |
| South Coast          | 12' x 26'       | 4′ 6″      | 2       | -     | 1     |
| Narragansett         | 12' 2" x 26' 7" | 4' 9"      | -       | -     | 1     |
| Lake Placid          | 12' 2" x 28'    | 4' 9"      | 2       | 1     | 1     |
| Block Island         | 12′ 2″ x 33′ 5″ | 4' 9"      | 2       | 1     | 1     |
| Stonington           | 12′ 6″ x 18′    | 5'         | 1       | -     | 2     |
| Eastern Bay          | 13′ 6″ x 31′    | 5'         | 2       | -     | 1     |
| Lake Erie            | 14' x 30'       | 3′ 6″ - 6′ | 1       | -     | 1     |
| Chatham Harbor w/Spa | 14′ 9″ x 32′    | 5'         | 1       | 3     | 2     |
| Race Point w/Spa     | 14' 9" x 36'    | 5'         | 1       | 3     | 2     |
| Lake Shore           | 15' x 35'       | 5'         | 2       | -     | 1     |
| Pokomoke Sound       | 16' x 36'       | 5'         | 2       | -     | 1     |
| Chesapeake Bay       | 16' x 36'       | 3' 7" - 6' | -       | 2     | 1     |
| Cape Charles         | 16' x 40'       | 3'7" - 8'  | -       | 2     | 1     |