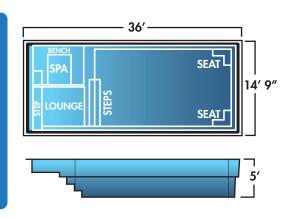

## **RECTANGLE**

| Name                 | Dimensions      | Depth      | Benches | Seats | Steps |
|----------------------|-----------------|------------|---------|-------|-------|
| Potomac              | 8′6″ x 10′6″    | 3' 9"      | -       | -     | 1     |
| Outer Banks          | 8′ 6″ x 17′     | 4′ 6″      | 2       | -     | 1     |
| The Hampton          | 8′ 6″ x 26′     | 4′ 6″      | 2       | -     | 1     |
| Virginia Beach       | 9' 4" x 14' 8"  | 4' 9"      | -       | -     | 1     |
| Shell Island         | 12' x 20'       | 4' 9"      | -       | -     | 1     |
| The Atlantic         | 12' x 24'       | 4' 9"      | -       | -     | 1     |
| South Coast          | 12' x 26'       | 4′ 6″      | 2       | -     | 1     |
| Narragansett         | 12' 2" x 26' 7" | 4' 9"      | -       | -     | 1     |
| Lake Placid          | 12' 2" x 28'    | 4' 9"      | 2       | 1     | 1     |
| Block Island         | 12′ 2″ x 33′ 5″ | 4' 9"      | 2       | 1     | 1     |
| Stonington           | 12′ 6″ x 18′    | 5'         | 1       | -     | 2     |
| Eastern Bay          | 13′ 6″ x 31′    | 5'         | 2       | -     | 1     |
| Lake Erie            | 14' x 30'       | 3′ 6″ - 6′ | 1       | -     | 1     |
| Chatham Harbor w/Spa | 14′ 9″ x 32′    | 5'         | 1       | 3     | 2     |
| Race Point w/Spa     | 14' 9" x 36'    | 5'         | 1       | 3     | 2     |
| Lake Shore           | 15' x 35'       | 5'         | 2       | -     | 1     |
| Pokomoke Sound       | 16' x 36'       | 5'         | 2       | -     | 1     |
| Chesapeake Bay       | 16' x 36'       | 3' 7" - 6' | -       | 2     | 1     |
| Cape Charles         | 16' x 40'       | 3'7" - 8'  | -       | 2     | 1     |