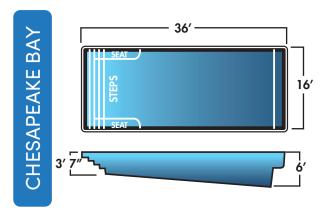

## **RECTANGLE**

| Name                 | Dimensions      | Depth      | Benches | Seats | Steps |
|----------------------|-----------------|------------|---------|-------|-------|
| Potomac              | 8′6″ x 10′6″    | 3' 9"      | -       | -     | 1     |
| Outer Banks          | 8′ 6″ x 17′     | 4′ 6″      | 2       | -     | 1     |
| The Hampton          | 8′ 6″ x 26′     | 4′ 6″      | 2       | -     | 1     |
| Virginia Beach       | 9' 4" x 14' 8"  | 4' 9"      | -       | -     | 1     |
| Shell Island         | 12' x 20'       | 4' 9"      | -       | -     | 1     |
| The Atlantic         | 12' x 24'       | 4' 9"      | -       | -     | 1     |
| South Coast          | 12' x 26'       | 4′ 6″      | 2       | -     | 1     |
| Narragansett         | 12' 2" x 26' 7" | 4' 9"      | -       | -     | 1     |
| Lake Placid          | 12' 2" x 28'    | 4' 9"      | 2       | 1     | 1     |
| Block Island         | 12′ 2″ x 33′ 5″ | 4' 9"      | 2       | 1     | 1     |
| Stonington           | 12′ 6″ x 18′    | 5'         | 1       | -     | 2     |
| Eastern Bay          | 13′ 6″ x 31′    | 5'         | 2       | -     | 1     |
| Lake Erie            | 14' x 30'       | 3′ 6″ - 6′ | 1       | -     | 1     |
| Chatham Harbor w/Spa | 14′ 9″ x 32′    | 5'         | 1       | 3     | 2     |
| Race Point w/Spa     | 14' 9" x 36'    | 5'         | 1       | 3     | 2     |
| Lake Shore           | 15' x 35'       | 5'         | 2       | -     | 1     |
| Pokomoke Sound       | 16' x 36'       | 5'         | 2       | -     | 1     |
| Chesapeake Bay       | 16' x 36'       | 3' 7" - 6' | -       | 2     | 1     |
| Cape Charles         | 16' x 40'       | 3'7" - 8'  | -       | 2     | 1     |