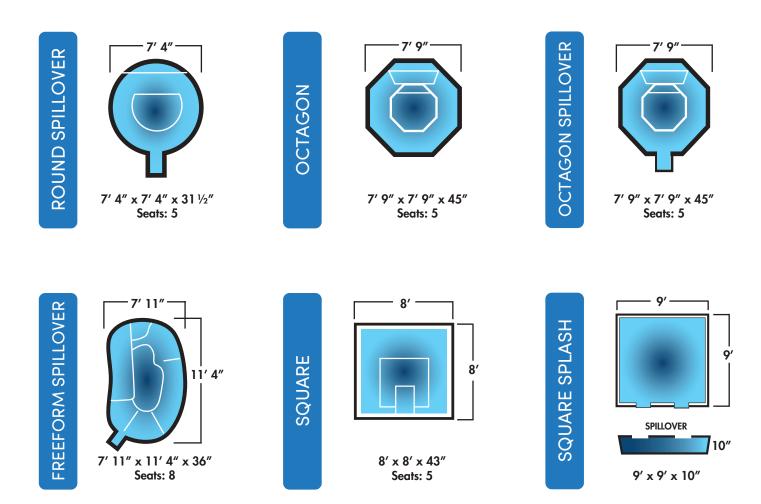

## **SPAS**

#### **ELEVATE YOUR LIFESTYLE**

Complement your Genesis Pool with a fiberglass spa. Our models are available in spillover and stand-alone styles. Spillover models send a water flow into your pool for an enchanting visual effect. Stand-alone models are self-contained and can be placed anywhere.