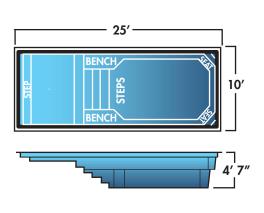

SEASHORE

NORTHERN SHORE

CRYSTAL LAKE

Beach entry shapes offer easy access to the water. You can use the entrance as a tanning ledge or as a place to cool off.

SEASHORE - ARCTIC GRAY

### **BEACH ENTRY**

| Name           | <b>Dimensions</b> | Depth | Benches | Seats | Steps |
|----------------|-------------------|-------|---------|-------|-------|
| Seashore       | 9' x 17' 5"       | 4' 9" | 2       | -     | 1     |
| Northern Shore | 10' x 25'         | 4' 7" | 2       | 2     | 2     |
| Crystal Lake   | 12' x 20'         | 4' 9" | 2       | -     | 1     |