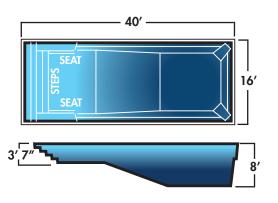

## **RECTANGLE**

| Name                 | Dimensions      | Depth      | Benches | Seats | Steps |
|----------------------|-----------------|------------|---------|-------|-------|
| Potomac              | 8′6″ x 10′6″    | 3' 9"      | -       | -     | 1     |
| Outer Banks          | 8′ 6″ x 17′     | 4′ 6″      | 2       | -     | 1     |
| The Hampton          | 8′ 6″ x 26′     | 4′ 6″      | 2       | -     | 1     |
| Virginia Beach       | 9' 4" x 14' 8"  | 4' 9"      | -       | -     | 1     |
| Shell Island         | 12' x 20'       | 4' 9"      | -       | -     | 1     |
| The Atlantic         | 12' x 24'       | 4' 9"      | -       | -     | 1     |
| South Coast          | 12' x 26'       | 4′ 6″      | 2       | -     | 1     |
| Narragansett         | 12' 2" x 26' 7" | 4' 9"      | -       | -     | 1     |
| Lake Placid          | 12' 2" x 28'    | 4' 9"      | 2       | 1     | 1     |
| Block Island         | 12′ 2″ x 33′ 5″ | 4' 9"      | 2       | 1     | 1     |
| Stonington           | 12′ 6″ x 18′    | 5'         | 1       | -     | 2     |
| Eastern Bay          | 13′ 6″ x 31′    | 5'         | 2       | -     | 1     |
| Lake Erie            | 14' x 30'       | 3′ 6″ - 6′ | 1       | -     | 1     |
| Chatham Harbor w/Spa | 14′ 9″ x 32′    | 5'         | 1       | 3     | 2     |
| Race Point w/Spa     | 14' 9" x 36'    | 5'         | 1       | 3     | 2     |
| Lake Shore           | 15' x 35'       | 5'         | 2       | -     | 1     |
| Pokomoke Sound       | 16' x 36'       | 5'         | 2       | -     | 1     |
| Chesapeake Bay       | 16' x 36'       | 3' 7" - 6' | -       | 2     | 1     |
| Cape Charles         | 16' x 40'       | 3'7" - 8'  | -       | 2     | 1     |