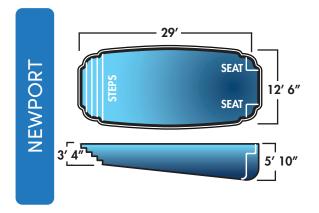

#### CLASSIC

| Name         | Dimensions   | Depth          | Benches | Seats | Steps |
|--------------|--------------|----------------|---------|-------|-------|
| Sakonnet     | 8' x 20'     | 4′ 6″          | -       | -     | 1     |
| Delaware Bay | 10' x 24'    | 3′ 4″ - 5′ 6″  | -       | 2     | 1     |
| Newport      | 12′ 6″ × 29′ | 3′ 4″ - 5′ 10″ | -       | 2     | 1     |
| Westport     | 13' x 35'    | 4'             | -       | 1     | 1     |
| North Beach  | 14' × 30'    | 3′ 6″ - 5′ 4″  | -       | 1     | 1     |
| Kennebunk    | 15' x 34'    | 3′ 6″ - 6′     | -       | 1     | 1     |
| Bar Harbor   | 15' x 34'    | 3′ 5″ - 6′ 6″  | -       | 2     | 1     |
| Cape May     | 15' x 35'    | 4' - 6'        | -       | 1     | 1     |