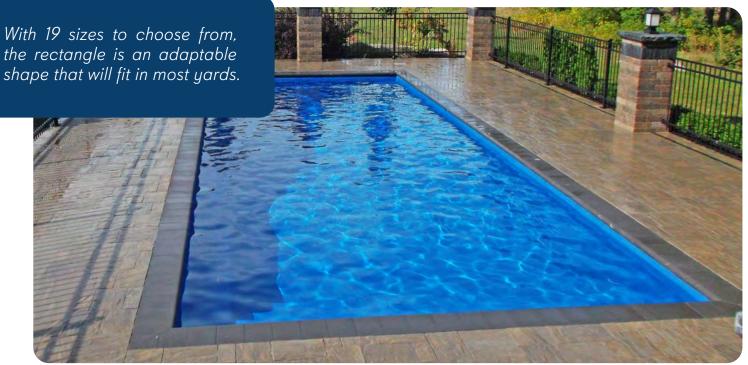

#### THE OPTIONS ARE ENDLESS

Rectangle pools offer the most square footage for swimming. It is the perfect choice for swimming laps and other types of water exercise. The rectangle offers a clean and crisp look that will help create a modern backyard.