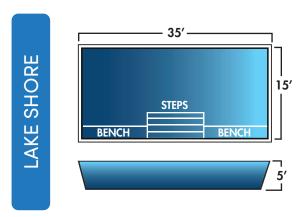

## **RECTANGLE**

| Name                 | Dimensions      | Depth      | Benches | Seats | Steps |
|----------------------|-----------------|------------|---------|-------|-------|
| Potomac              | 8′6″ x 10′6″    | 3' 9"      | -       | -     | 1     |
| Outer Banks          | 8′ 6″ x 17′     | 4′ 6″      | 2       | -     | 1     |
| The Hampton          | 8′ 6″ x 26′     | 4′ 6″      | 2       | -     | 1     |
| Virginia Beach       | 9' 4" x 14' 8"  | 4' 9"      | -       | -     | 1     |
| Shell Island         | 12' x 20'       | 4' 9"      | -       | -     | 1     |
| The Atlantic         | 12' x 24'       | 4' 9"      | -       | -     | 1     |
| South Coast          | 12' x 26'       | 4′ 6″      | 2       | -     | 1     |
| Narragansett         | 12' 2" x 26' 7" | 4' 9"      | -       | -     | 1     |
| Lake Placid          | 12' 2" x 28'    | 4' 9"      | 2       | 1     | 1     |
| Block Island         | 12′ 2″ x 33′ 5″ | 4' 9"      | 2       | 1     | 1     |
| Stonington           | 12′ 6″ x 18′    | 5'         | 1       | -     | 2     |
| Eastern Bay          | 13′ 6″ x 31′    | 5'         | 2       | -     | 1     |
| Lake Erie            | 14' x 30'       | 3′ 6″ - 6′ | 1       | -     | 1     |
| Chatham Harbor w/Spa | 14′ 9″ x 32′    | 5'         | 1       | 3     | 2     |
| Race Point w/Spa     | 14' 9" x 36'    | 5'         | 1       | 3     | 2     |
| Lake Shore           | 15' x 35'       | 5'         | 2       | -     | 1     |
| Pokomoke Sound       | 16' x 36'       | 5'         | 2       | -     | 1     |
| Chesapeake Bay       | 16' x 36'       | 3' 7" - 6' | -       | 2     | 1     |
| Cape Charles         | 16' x 40'       | 3'7" - 8'  | -       | 2     | 1     |