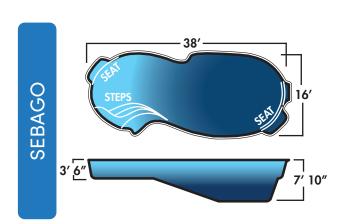

#### **FREEFORM**

| Name            | Dimensions   | Depth          | Benches | Seats | Steps |
|-----------------|--------------|----------------|---------|-------|-------|
| Boothbay Harbor | 12' x 25'    | 3′ 9″ - 5′ 4″  | -       | 2     | 1     |
| Mystic          | 13' x 31'    | 3' 7" - 5' 8"  | -       | 3     | 1     |
| Chateaugay      | 13' x 33'    | 4' 2" - 6' 2"  | -       | 1     | 1     |
| Portsmouth      | 14' x 32'    | 3′ 4″ - 5′ 10″ | -       | 3     | 1     |
| Fire Island     | 15' 6" x 36' | 4' 2" - 6' 5"  | -       | 1     | 1     |
| Ogunquit        | 16' x 38'    | 3′ 6″ - 5′ 8″  | -       | 2     | 1     |
| Sebago          | 16' x 38'    | 3′ 6″ - 7′ 10″ | -       | 2     | 1     |