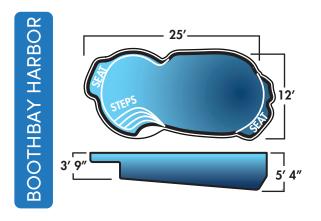

#### **FREEFORM**

| Name            | Dimensions   | Depth          | Benches | Seats | Steps |
|-----------------|--------------|----------------|---------|-------|-------|
| Boothbay Harbor | 12' x 25'    | 3′ 9″ - 5′ 4″  | -       | 2     | 1     |
| Mystic          | 13' x 31'    | 3' 7" - 5' 8"  | -       | 3     | 1     |
| Chateaugay      | 13' x 33'    | 4' 2" - 6' 2"  | -       | 1     | 1     |
| Portsmouth      | 14' x 32'    | 3′ 4″ - 5′ 10″ | -       | 3     | 1     |
| Fire Island     | 15' 6" x 36' | 4' 2" - 6' 5"  | -       | 1     | 1     |
| Ogunquit        | 16' x 38'    | 3′ 6″ - 5′ 8″  | -       | 2     | 1     |
| Sebago          | 16' x 38'    | 3′ 6″ - 7′ 10″ | -       | 2     | 1     |